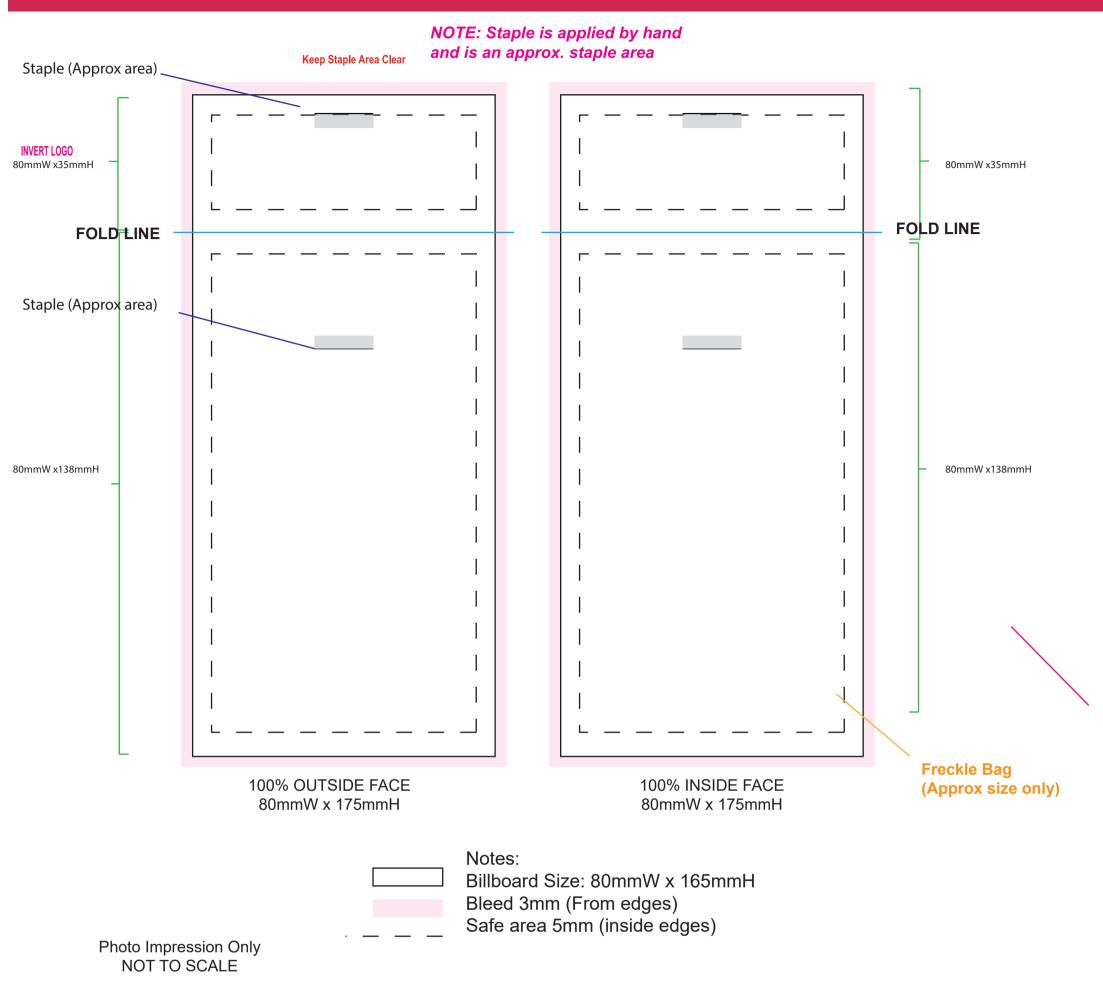

## provided, without this we cannot be held responsible for colour discrepancies

| Product Code   | 1 | CC084K40                                             |
|----------------|---|------------------------------------------------------|
| Description    | : | Billboard with 40g Rock Candy                        |
| Order#         | : |                                                      |
| Company Name   | : |                                                      |
| Contact        | : |                                                      |
| Logo In Middle | : | (Block Letters / Logo (to be advisesed if possible)) |
| Skin Colour    | : |                                                      |
| Flavour        | : |                                                      |
| Board Size     | : | 80mmW x 175mmH (Total Billboard Size)                |
|                |   | 80mmW x 35mH (Flap only)                             |
| Print Colour   | : | Customer must provide PMS Colour print guide         |
| Quantity       | : |                                                      |
| Delivery Date  | : |                                                      |